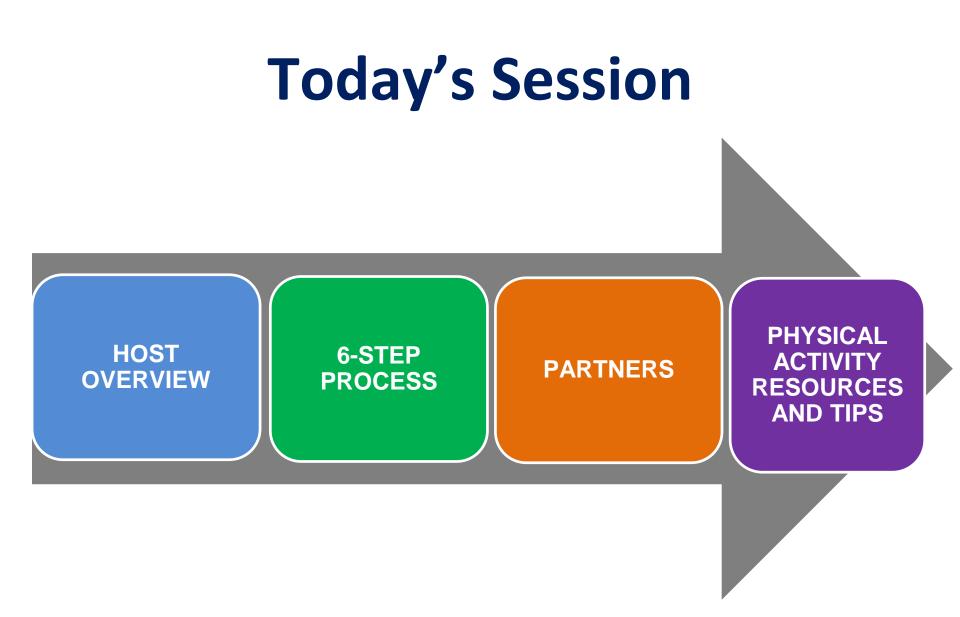

## **HOST OVERVIEW**

UU

Research shows a strong link between a young person's practice of healthy habits, including a good diet and regular physical activity, and an improvement in their overall life outcomes.

## **6-STEP PROCESS**

## **Physical Activity Resources**